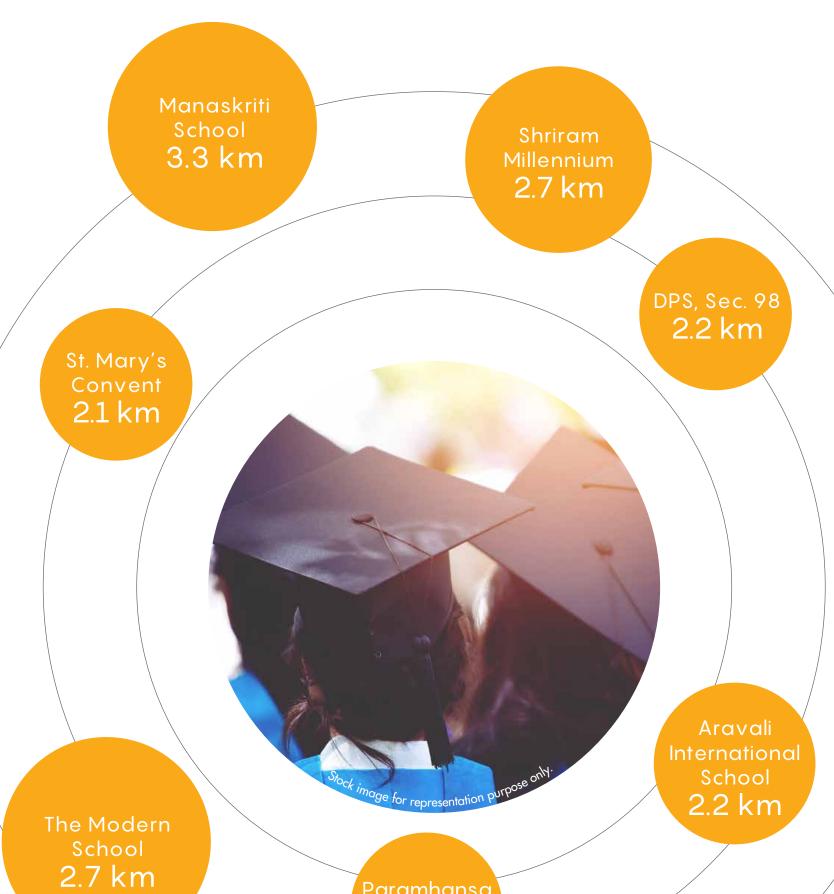

## EDUCATIONAL INSTITUTIONS

Paramhansa Sr. School **1.5 km** 

> Shiv Nadar School **2.9 km**

Park

Hospital 6.3 km

Approximate distance as per Google Map under normal traffic conditions. \*http://www.amritahospitals.org/pdffiles/Faridabad-Project.pdf