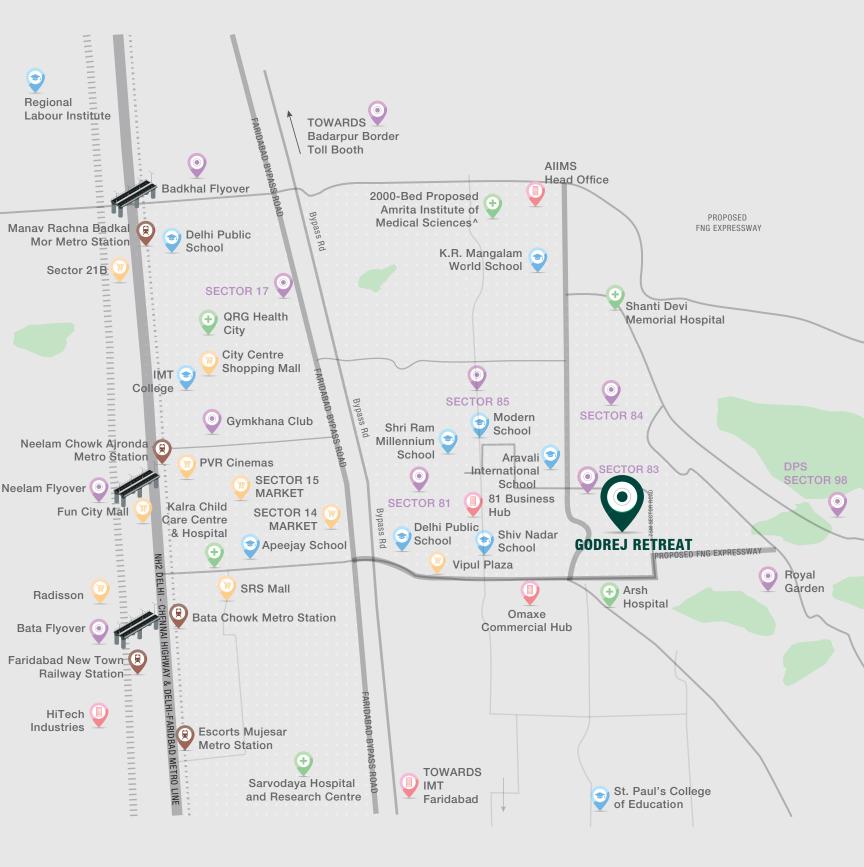

## A NEIGHBOURHOOD AS EXCLUSIVE AS THE DESTINATION.

Today, Faridabad is bustling with a number of malls, educational institutions, star-rated hotels, retail outlets, business parks, healthcare facilities, etc. Because Faridabad is well-equipped with modern physical and social infrastructure, it is considered to be the destination of the future.

## EDUCATIONAL INSTITUTIONS

Paramhansa Sr. School **1.5 km** 

> Shiv Nadar School **2.9 km**

Park

Hospital 6.3 km

Approximate distance as per Google Map under normal traffic conditions. \*http://www.amritahospitals.org/pdffiles/Faridabad-Project.pdf

#### Metro Hospital 11.6 km

7.7<sup>°</sup>km

### RETAIL & HOTELS