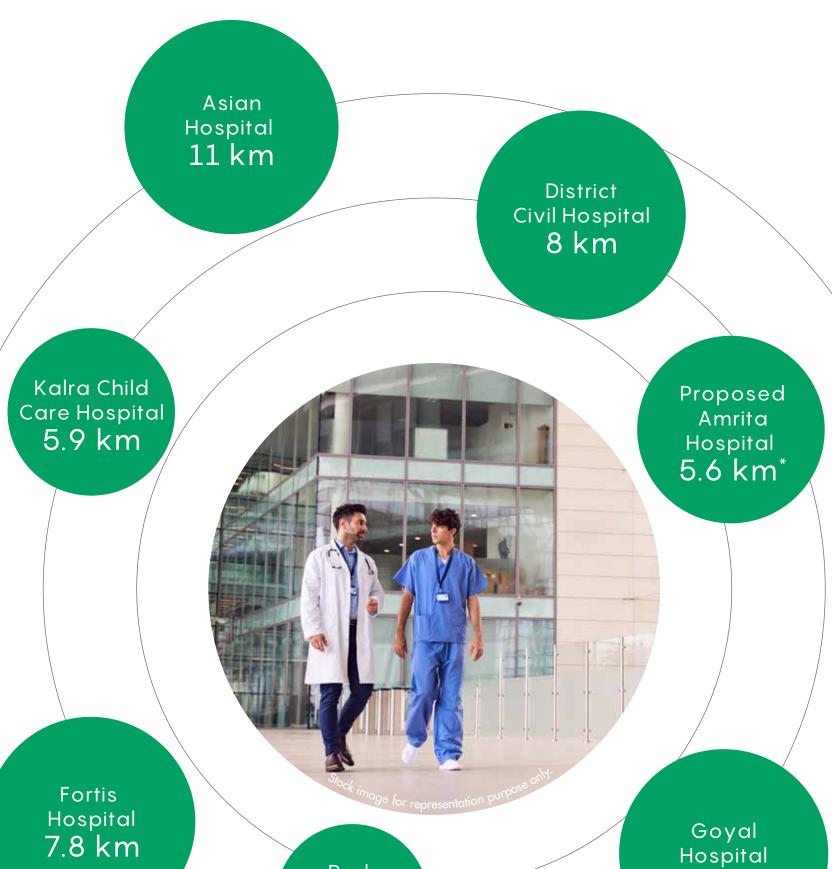

## EDUCATIONAL INSTITUTIONS

Paramhansa Sr. School **1.5 km** 

> Shiv Nadar School **2.9 km**

Park

Hospital 6.3 km

Approximate distance as per Google Map under normal traffic conditions. \*http://www.amritahospitals.org/pdffiles/Faridabad-Project.pdf

#### Metro Hospital 11.6 km

7.7<sup>°</sup>km