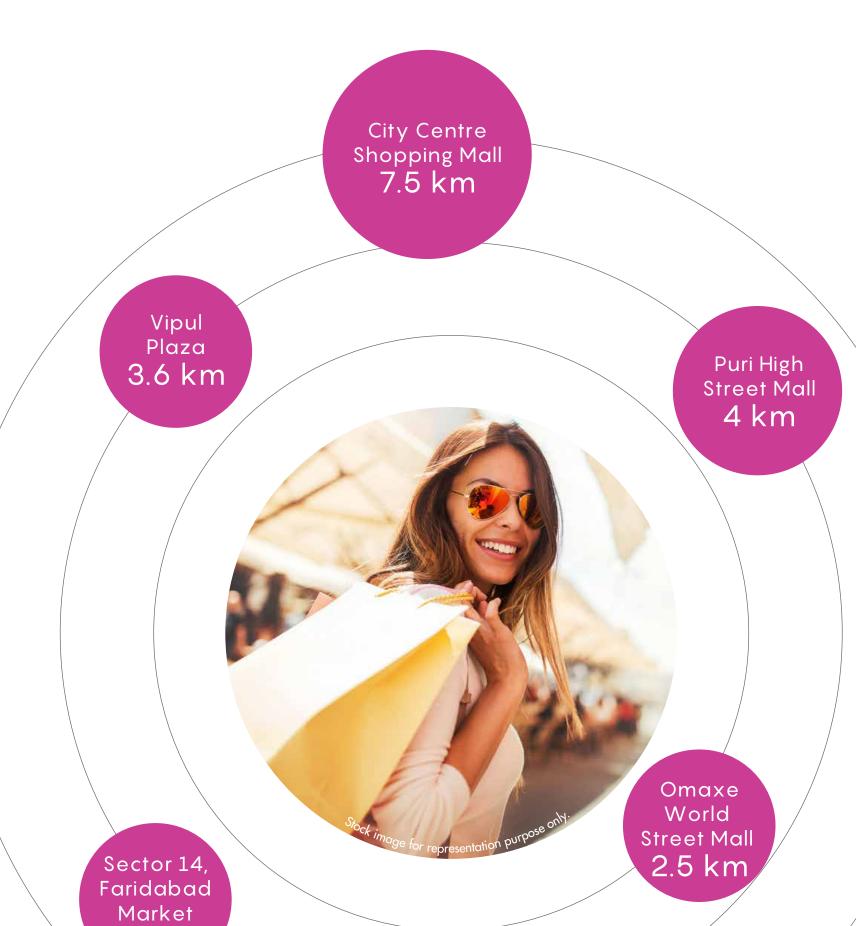

## EDUCATIONAL INSTITUTIONS

Paramhansa Sr. School **1.5 km** 

> Shiv Nadar School **2.9 km**

Park

Hospital 6.3 km

Approximate distance as per Google Map under normal traffic conditions. \*http://www.amritahospitals.org/pdffiles/Faridabad-Project.pdf